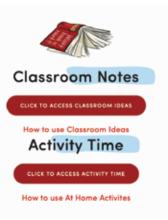

#### At Home Activity Time and Classroom Ideas

Schools now have access to our At Home Activity Time. Each Activity Time is an art and/or play based activity mostly suitable for pre-school and lower primary ages. Simply download and email the PDFs to families as part of set learning tasks.

Classroom Ideas are provided as an interactive PDF providing practical discussion questions and activity ideas aligned with the content descriptions across various curriculum areas. They are based on the unique themes, story structures and language features of each story, and are designed to provide a flexible and easily accessible resource that can be adapted to suit each educator's needs.

Scroll to the bottom of each story page to find the relevant Activity Time and Classroom Ideas for each story.