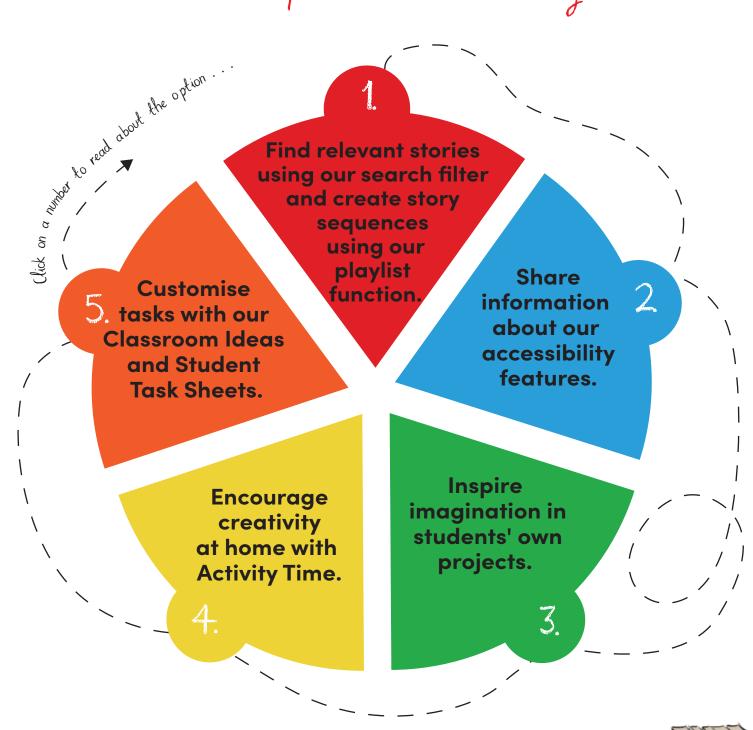

# Pick and choose the options that best suit your students.

#### **Theme Based Playlists**

1

Find stories relating to themes being explored in your current teaching and learning programs using our search filter on the stories page. Add relevant stories to a playlist for children and students to view at home, or create a playlist from one of our curated story lists on the homepage

#### **Accessibility Features**

Story Box Library provides audio support and closed captions for students with additional learning needs when a teacher can't be in the classroom to support them, including students with English as an Additional Language, hearing impairments, vision impairments or with specific learning disorders related to reading, such as dyslexia.

#### **Project Inspiration**

Encourage your students to use Story Box Library as inspiration for their own projects, such as:

- Undertaking a personal inquiry into one of the authors or illustrators featured on Story Box Library.
- Creating their own animation after viewing our jingle and film clip.

#### At Home Activity Time and Classroom Ideas

Schools now have access to our At Home Activity Time. Each Activity Time is an art and/or play based activity mostly suitable for pre-school and lower primary ages. Simply download and email the PDFs to families as part of set learning tasks.

#### **Student Task Sheets**

In response to COVID-19, SBL is producing Student Task Sheets that are single-page PDFs designed to be used directly by students and providing them the opportunity to view stories and complete tasks independently from home if required. Students choose from three task options that help them work towards meeting achievement standards set out in the Australian Curriculum for their year level.